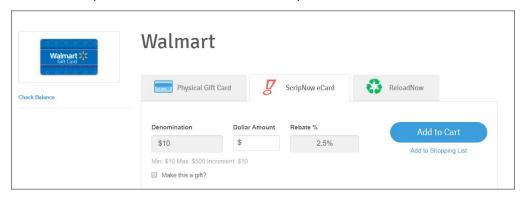

6. From the Dashboard you can now browse retailers and purchase cards. For instance:

- Once we have delivered your gift cards, you will be able to reload them with new funds online.
- With a "ScripNow eCard" there is no need for a physical card; just print at home and shop immediately.
- www.myscripwallet.com is a site which you can use from your smartphone for purchases.
- Keep in mind that whenever you make a purchase on Amazon.com, you can do that with a "ScripNow eCard" and the Messiah School Builders Program will instantly receive 2.25%.
- Also available universal pre-paid Mastercard, Visa, and Discover cards that work for anything, and return 1.25%.
- 7. Woodman's grocery store is a special case. They have their own rebate program. We will have a supply of \$100 gift cards for Woodman's available in our church office; please make out a check to "Messiah School Builders" to receive your card(s). Woodman's rebates 5% to the Messiah School Builders Program.

8. Examples of shopwithscrip.com retailers for the Eau Claire area include:

| Amazon                                 |
|----------------------------------------|
| Chipotle                               |
| Discover/Visa/MC Universal Cards1.25%  |
| Kwik Trip 4.0%                         |
| Menards 3.0%                           |
| Old Navy14.0%                          |
| Panera/Olive Garden/Dominos Pizza 8.0% |
| Starbucks 7.0%                         |
| Target 2.5%                            |
| TJ Maxx 7.0%                           |
| Walgreens                              |
| Walmart/Sam's Club 2.5%                |