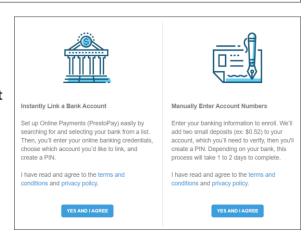

## Ordering and paying online is even easier, once you set it up:

- 1. Go to: www.shopwithscrip.com
- 2. Click "Join a Program"

3. The enrollment code for Messiah School Builders is: 933C3CEL66374

- 4. Enter all your registration info on the following pages.
- 5. Once you've registered you can set up online payment options through your bank account (PrestoPay).

**Note** that you can pay for your purchase with a credit card; however, you are charged 2.6% when you do. "PrestoPay" through your bank account is much better – the charge is only 15 cents per transaction.