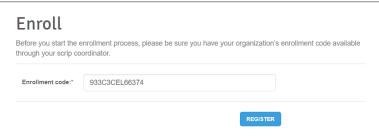

## Ordering and paying online is even easier, once you set it up:

- 1. Go to: www.shopwithscrip.com
- 2. Click "Join a Program"

3. The enrollment code for Messiah School Builders is: 933C3CEL66374

- 4. Enter all your registration info on the following pages.
- 5. Once you've registered you can set up online payment options through your bank account (PrestoPay).